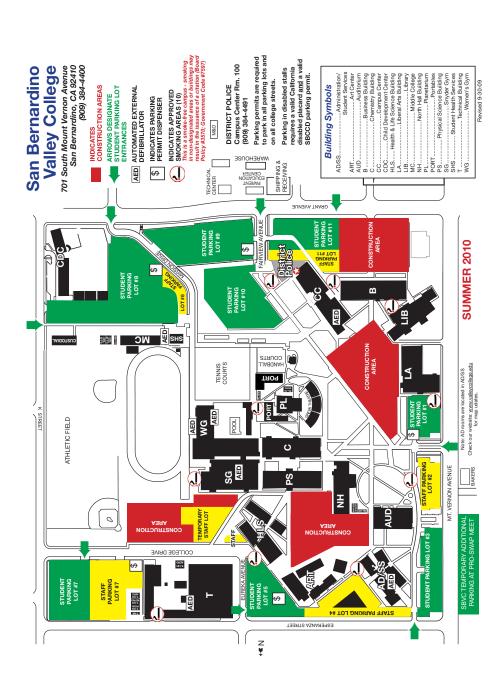

4407                  |                                        | Closed Friday                          |                                        |
| 201 1101                            |                                        |                                        |                                        |
| Transfer & Career Center            | 8:00 am - 7:00 pm                      | 7:00 am - 6:00 pm                      | 8:00 am - 7:00 pm                      |
| AD/SS 203                           | Monday - Friday                        | Monday - Thursday                      | Monday - Friday                        |
| 384-4410                            |                                        | Closed Friday                          |                                        |